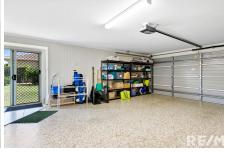

- Air conditioned lounge, kitchen and dining area
- Massive covered and enclosed outdoor entertaining area
- Remote DLUG with easy street access
- 767m2 fully fenced corner block with side access and plenty of space for a shed