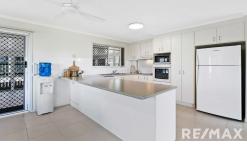

- Master suite with ensuite, fan & built in robes
- Three more queen size bedrooms with built in robes and fans
- Modern open plan kitchen with

Price: Offers Over \$660,000

Inspect: 18-05-2024 11:45 AM - 12:15 PM

View: remax.com.au/property-details/R2-3909436

Reece O'Brien M 0412 131 551

RE/MAX Partners Real Estate, Hervey Bay quality appliances, plenty of bench space, breakfast bar and overlooks the lounge, dining and outdoor area